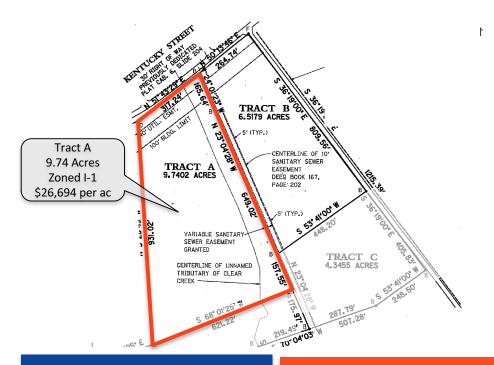

## **NDUSRIAL LAND FOR SALE**

## **HIGHLIGHTS**

- 16.26 industrial development site available for sale in Shelbyville, KY.
- Tract "A" is 9.74 ac site, zoned I-1; land is gently rolling and largely undeveloped. Owner will entertain build-to-suit opportunities.
- Offering includes 3600 sf building, separate 580 sf unheated storage building, approximately 0.87 ac of concrete paving, and large concrete blocks/bins for storing materials.

## 478 KENTUCKY STREET, SHELBYVILLE, KY

Brent Dolen 502.454.6064 bdolen@TRIOcpg.com