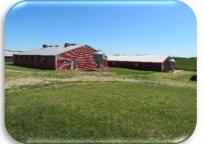

Buildings from this former gestation / farrowing units include a 52x96 Machine Shed plus seven additional buildings.

Seller will consider and entertain options for purchasing the buildings plus 5 acres; the +/-103 tillable acres; or just the +/-17 acres of Ag