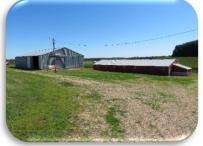

Buildings from this former gestation / farrowing units include a 52x96 Machine Shed plus seven additional buildings.

Seller will consider and entertain options for purchasing the buildings plus 5 acres; the +/-103 tillable acres; or just the +/-17 acres of Ag