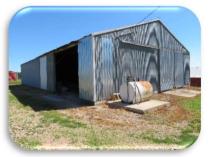

Buildings from this former gestation / farrowing units include a 52x96 Machine Shed plus seven additional buildings.

Seller will consider and entertain options for purchasing the buildings plus 5 acres; the +/-103 tillable acres; or just the +/-17 acres of Ag