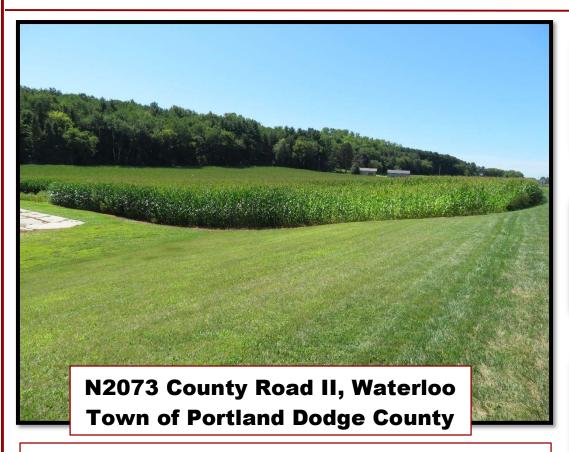

## **HARD TO FIND 124 ACRES PARCEL FOR SALE**

Expand or begin your farming operation with 124 acres of farmland and buildings from a former hog operation.

Land includes +/- 103 Prime Tillable acres plus +/- 17 acres Ag Forest Land