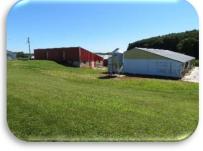

Buildings from this former gestation / farrowing units include a 52x96 Machine Shed plus seven additional buildings.

Seller will consider and entertain options for purchasing the buildings plus 5 acres; the +/-103 tillable acres; or just the +/-17 acres of Ag