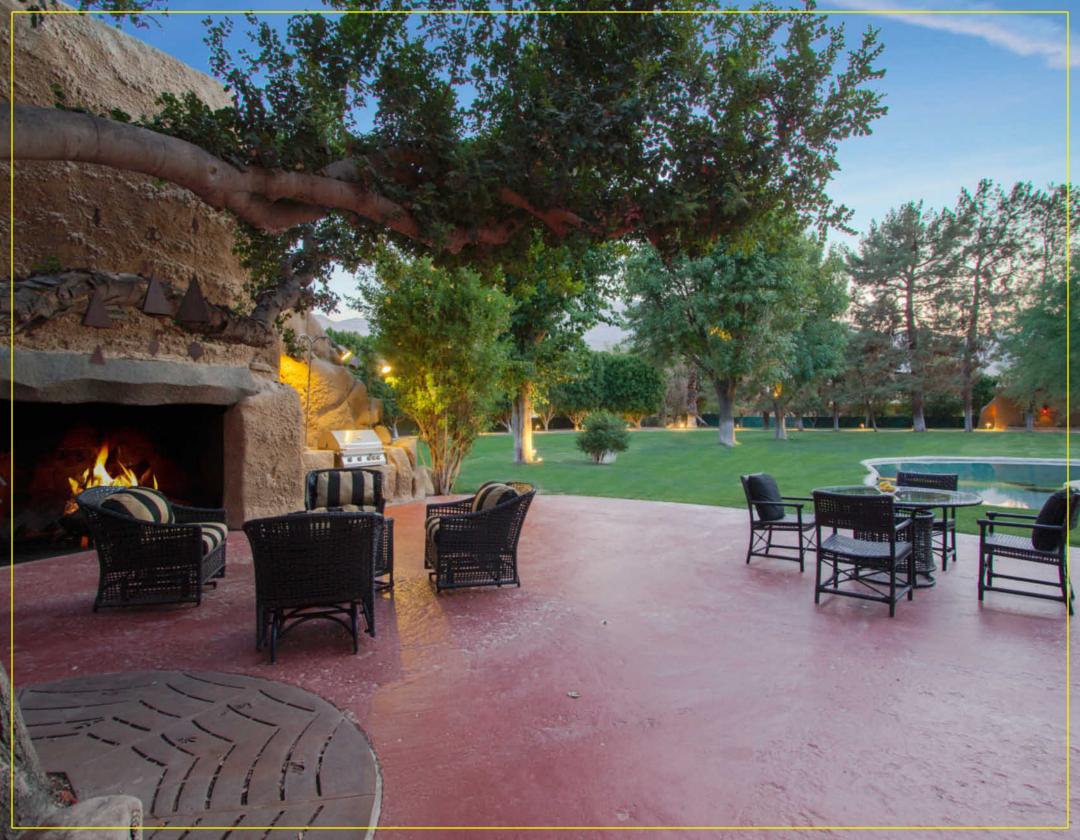

THE RAMMED EARTH ESTATE - TERRA 70380 Desert Cove Avenue

Sotheby's INTERNATIONAL REALTY

An artist's bold vision of serenity and innovation combine to create a tribute to Mother Earth. The result is this Rancho Mirage compound named Terra, meaning "earth," with 2-foot-thick walls made of rammed earth and steel rebar, and floors of compacted earth and concrete, stained with red wine. Rammed earth, a technique for building walls, foundations, and floors using natural raw materials, is a recently-revived sustainable and natural building material coming from ancient roots. This sanctuary evokes a sense of being transported to a world of your own. The estate, designed by Jim McIntosh, and completed in 2003, has a main residence that opens directly onto a fantastic salt water lagoon pool and quaint courtyard. In addition there is a separate

guest house, gate house, rolling lawns, citrus trees and even a fantastic aviary. The separate 2-storied artist studio could serve many purposes--a sound studio, movie theater... This is a unique acquisition for the most serious collector.