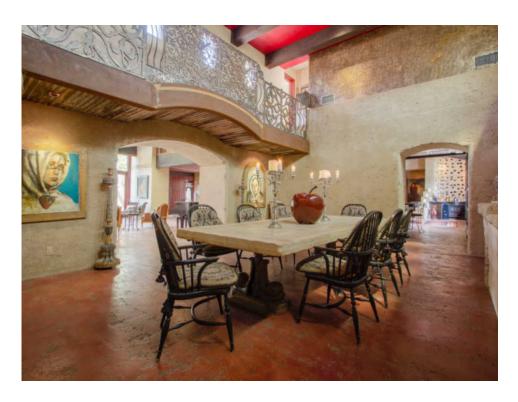

THE RAMMED EARTH ESTATE - TERRA 70380 Desert Cove Avenue

Sotheby's INTERNATIONAL REALTY

An artist's bold vision of serenity and innovation combine to create a tribute to Mother Earth. The result is this Rancho Mirage compound named Terra, meaning "earth," with 2-foot-thick walls made of rammed earth and steel rebar, and floors of compacted earth and concrete, stained with red wine. Rammed earth, a technique for building walls, foundations, and floors using natural raw materials, is a recently-revived sustainable and natural building material coming from ancient roots. This sanctuary evokes a sense of being transported to a world of your own. The estate, designed by Jim McIntosh, and completed in 2003, has a main residence that opens directly onto a fantastic salt water lagoon pool and quaint courtyard. In addition there is a separate