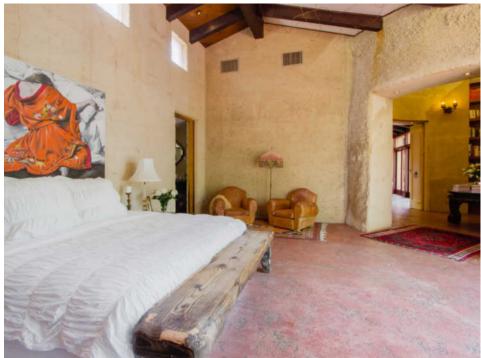

THE RAMMED EARTH ESTATE - TERRA 70380 Desert Cove Avenue

Sotheby's INTERNATIONAL REALTY

An artist's bold vision of serenity and innovation combine to create a tribute to Mother Earth. The result is this Rancho Mirage compound named Terra, meaning "earth," with 2-foot-thick walls made of rammed earth and steel rebar, and floors of compacted earth and concrete, stained with red wine. Rammed earth, a technique for building walls, foundations, and floors using natural raw materials, is a recently-revived sustainable and natural building material coming from ancient roots. This sanctuary evokes a sense of being transported to a world of your own. The estate, designed by Jim McIntosh, and completed in 2003, has a main residence that opens directly onto a fantastic salt water lagoon pool and quaint courtyard. In addition there is a separate