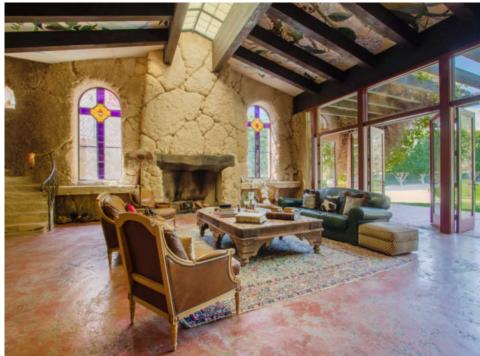

THE RAMMED EARTH ESTATE - TERRA 70380 Desert Cove Avenue

Sotheby's INTERNATIONAL REALTY

An artist's bold vision of serenity and innovation combine to create a tribute to Mother Earth. The result is this Rancho Mirage compound named Terra, meaning "earth," with 2-foot-thick walls made of rammed earth and steel rebar, and floors of compacted earth and concrete, stained with red wine. Rammed earth, a technique for building walls, foundations, and floors using natural raw materials, is a recently-revived sustainable and natural building material coming from ancient roots. This sanctuary evokes a sense of being transported to a world of your own. The estate, designed by Jim McIntosh, and completed in 2003, has a main residence that opens directly onto a fantastic salt water lagoon pool and quaint courtyard. In addition there is a separate