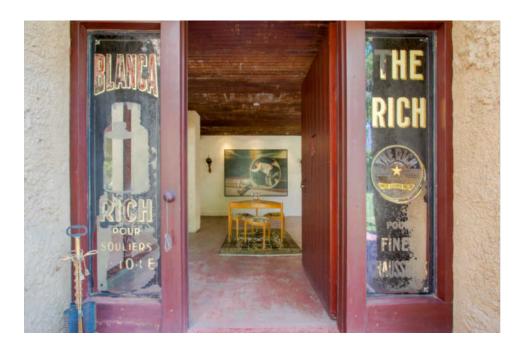

THE RAMMED EARTH ESTATE - TERRA 70380 Desert Cove Avenue

Sotheby's INTERNATIONAL REALTY

An artist's bold vision of serenity and innovation combine to create a tribute to Mother Earth. The result is this Rancho Mirage compound named Terra, meaning "earth," with 2-foot-thick walls made of rammed earth and steel rebar, and floors of compacted earth and concrete, stained with red wine. Rammed earth, a technique for building walls, foundations, and floors using natural raw materials, is a recently-revived sustainable and natural building material coming from ancient roots. This sanctuary evokes a sense of being transported to a world of your own. The estate, designed by Jim McIntosh, and completed in 2003, has a main residence that opens directly onto a fantastic salt water lagoon pool and quaint courtyard. In addition there is a separate