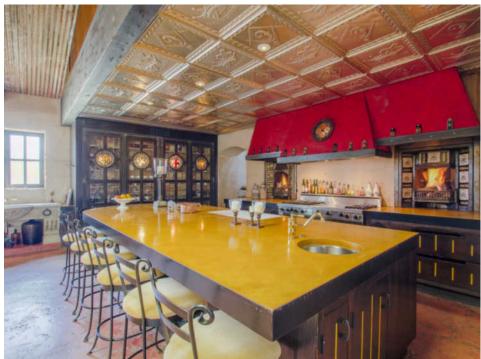

THE RAMMED EARTH ESTATE - TERRA 70380 Desert Cove Avenue

Sotheby's INTERNATIONAL REALTY

An artist's bold vision of serenity and innovation combine to create a tribute to Mother Earth. The result is this Rancho Mirage compound named Terra, meaning "earth," with 2-foot-thick walls made of rammed earth and steel rebar, and floors of compacted earth and concrete, stained with red wine. Rammed earth, a technique for building walls, foundations, and floors using natural raw materials, is a recently-revived sustainable and natural building material coming from ancient roots. This sanctuary evokes a sense of being transported to a world of your own. The estate, designed by Jim McIntosh, and completed in 2003, has a main residence that opens directly onto a fantastic salt water lagoon pool and quaint courtyard. In addition there is a separate