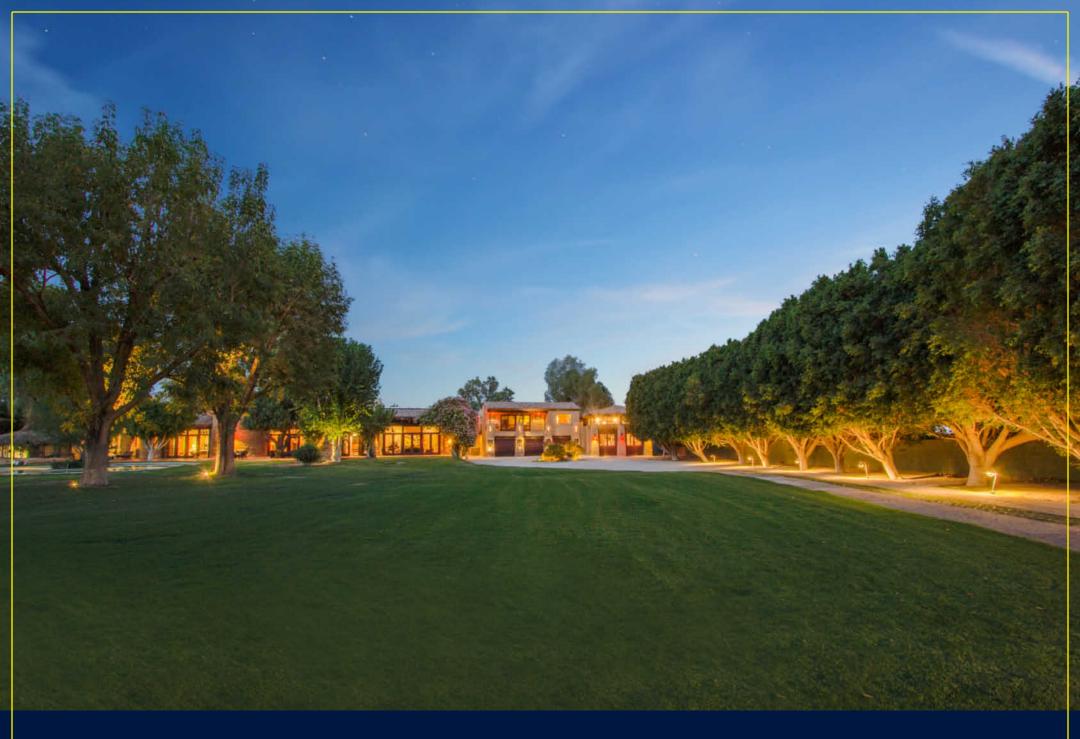

THE RAMMED EARTH ESTATE - TERRA 70380 Desert Cove Avenue

Sotheby's INTERNATIONAL REALTY

An artist's bold vision of serenity and innovation combine to create a tribute to Mother Earth. The result is this Rancho Mirage compound named Terra, meaning "earth," with 2-foot-thick walls made of rammed earth and steel rebar, and floors of compacted earth and concrete, stained with red wine. Rammed earth, a technique for building walls, foundations, and floors using natural raw materials, is a recently-revived sustainable and natural building material coming from ancient roots. This sanctuary evokes a sense of being transported to a world of your own. The estate, designed by Jim McIntosh, and completed in 2003, has a main residence that opens directly onto a fantastic salt water lagoon pool and quaint courtyard. In addition there is a separate

guest house, gate house, rolling lawns, citrus trees and even a fantastic aviary. The separate 2-storied artist studio could serve many purposes--a sound studio, movie theater... This is a unique acquisition for the most serious collector.