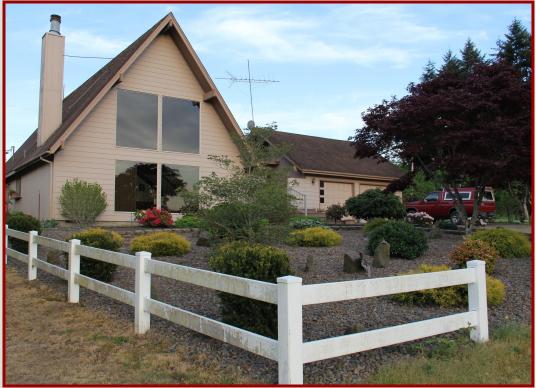

## 4142 Powers Av NW.... Albany Or 97321

\$585,000

2400 Sq. Ft. / 7 Acres 4 Bed / 2 Bath + Barn and Shed Gas, Central AC 550 Hazelnut Trees Tractor and all farm equip. included! Zoned RR2 for potential division Taxes in farm deferral

Nestled on 6.97+ acres, this well maintained & loved 4 BR A-Frame is the perfect opportunity to create wonderful memories. There are apprx 550 Hazelnut trees. The dramatic 2 story LR boasts a masonry fireplace. The kitchen is warm & welcoming with convenience to dining. 2 bedrooms are located on the main level. The upstairs has large loft/4th BR. Family room has free-standing "carousel" type fireplace. Includes tractor and all harvesting equip! Zoned RR2, taxes are in farm deferral. Booming industry!!!